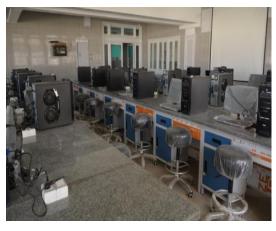

## **Simulation Lab**

- Simulation Lab at the Faculty of Pharmacy is a virtual lab that depends on the usage of software programs as a substitute to the actual lab. The electronic programs help students to carry out interactive experiments to identify the concept and get the results by themselves. Some programs are available that allow to study mechanisms of drug action, therapeutic effects, side effects and toxicity of drugs to different tissues and organs of human body.
- It includes 85 computers connected to the internet and a large display screen. The chosen programs help to enhance the practical skills and achieve the intended learning outcomes.