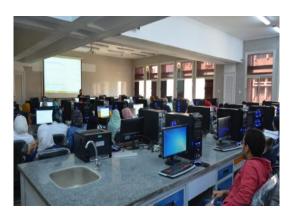

## **Simulation Lab**

- Simulation Lab at the Faculty of Pharmacy is a virtual lab that depends on the usage of software programs as a substitute to the actual lab. The electronic programs help students to carry out interactive experiments to identify the concept and get the results by themselves. Some programs are available that allow to study mechanisms of drug action, therapeutic effects, side effects and toxicity of drugs to different tissues and organs of human body.
- It includes 85 computers connected to the internet and a large display screen. The chosen programs help to enhance the practical skills and achieve the intended learning outcomes.