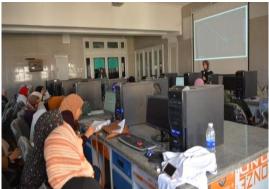

## **Simulation Lab**

- Simulation Lab at the Faculty of Pharmacy is a virtual lab that depends on the usage of software programs as a substitute to the actual lab. The electronic programs help students to carry out interactive experiments to identify the concept and get the results by themselves. Some programs are available that allow to study mechanisms of drug action, therapeutic effects, side effects and toxicity of drugs to different tissues and organs of human body.
- It includes 85 computers connected to the internet and a large display screen. The chosen programs help to enhance the practical skills and achieve the intended learning outcomes.